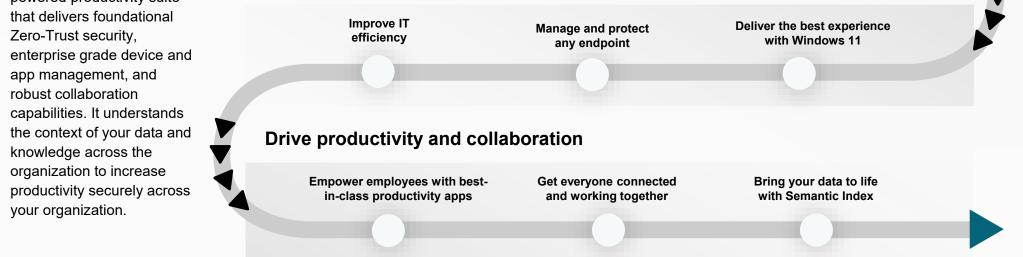

# Get Al-ready with Microsoft 365 in three simple steps

**Set up a strong Zero-Trust foundation** Verify explicitly, use least privilege access, and assume breach.

**Streamline endpoint management** Protect, manage, and support all endpoints and apps.

#### **Drive productivity and collaboration** Improve productivity and foster a culture of collaboration with connected experiences.

\*Available to a wider audience in coming months.

Set up a strong Zero-Trust foundation