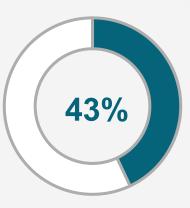

57% of employees' time is spent communicating

43% of employees' time is spent creating